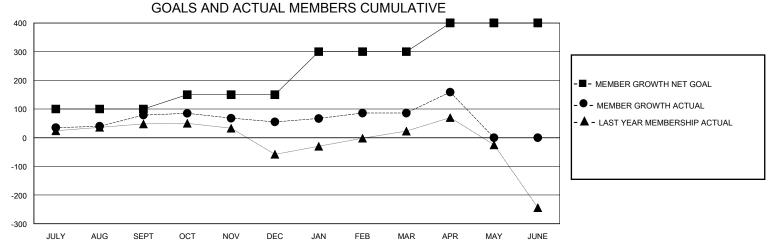

## District 3233 C

Results as of: 4/30/2024

| GMT:          |               | GMT CA      |               |                               |                       |                         |                                                    |  |
|---------------|---------------|-------------|---------------|-------------------------------|-----------------------|-------------------------|----------------------------------------------------|--|
|               | Club          | s           |               | Members RESULTS FOR 2023-2024 |                       |                         |                                                    |  |
|               | RESULTS FOR   | R 2023-2024 |               |                               |                       |                         |                                                    |  |
| QUARTER       | NEW CLUB GOAL | NEW CLUBS   | DROPPED CLUBS | QUARTER MEMBI                 | ER GROWTH NET<br>GOAL | MEMBER GROWTH<br>ACTUAL | DROPPED<br>MEMBERS ACTUAL<br>(including transfers) |  |
| JULY/AUG/SEPT | 3             | 2           | 2             | JULY/AUG/SEPT                 | 100                   | 144                     | 54                                                 |  |
| OCT/NOV/DEC   | 0             | 1           | 2             | OCT/NOV/DEC                   | 50                    | 50                      | 73                                                 |  |
| JAN/FEB/MAR   | 2             | 0           | 1             | JAN/FEB/MAR                   | 150                   | 85                      | 53                                                 |  |
| APR/MAY/JUNE  | 0             | 3           | 0             | APR/MAY/JUNE                  | 100                   | 129                     | 43                                                 |  |